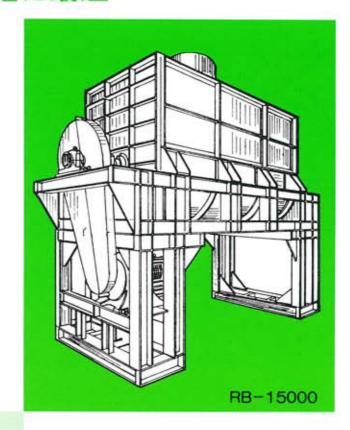

## Ribbon Blender

## 混合反応、コーティング、貯槽に最適

軸シール部の掃除が簡単になりました。

## <特長>

- ・軸シール部は独自に開発された簡易メカニカルシール式で簡単に掃除が出来、しかもシール性に優れています。
- ケース内は特に念入りに仕上げ、各コーナーに附着、残量のない様配慮しています。
- 物性、用途により特殊羽根もございますので御相談下さい。
- ・ケースジャケット付き、横転式、昇降式、真空式 等御要望に応じます。

| 型       | 式     | 動力(K*)  | 全容量(L)  | 有効量(L) |
|---------|-------|---------|---------|--------|
| RB-     | 300   | 1.5~2.2 | 300     | 200    |
| RB-     | 430   | 2.2~3.7 | 430     | 300    |
| RB-     | 700   | 3,7~5,5 | 700     | 500    |
| RB-     | 1,150 | 5.5~7,5 | 1.150   | 800    |
| RB-     | 1,500 | 7.5~11  | 1.500   | 1.000  |
| RB-     | 2,100 | 11~15   | 2.1 0 0 | 1.500  |
| RB-     | 2.850 | 11~15   | 2.850   | 2.000  |
| R B —   | 4.250 | 15~22   | 4.250   | 3.000  |
| R B —   | 7.000 | 22~30   | 7.000   | 5.000  |
| RB-1    | 1.500 | 30~37   | 11.500  | 8.000  |
| R B - 1 | 5,000 | 37~55   | 15.000  | 10.000 |
| RB-2    | 1.000 | 55~75   | 21.000  | 15.000 |