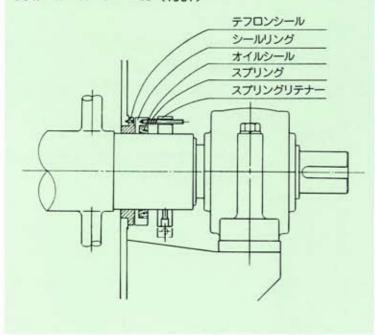

## <特長>

- ・軸シール部は独自に開発された簡易メカニカルシール式で簡単に掃除が出来、しかもシール性に優れています。
- ケース内は特に念入りに仕上げ、各コーナーに附着、残量のない様配慮しています。
- 物性、用途により特殊羽根もございますので御相談下さい。
- ・ケースジャケット付き、横転式、昇降式、真空式 等御要望に応じます。

| 型       | 式     | 動力(K*)  | 全容量(L)  | 有効量(L) |
|---------|-------|---------|---------|--------|
| RB-     | 300   | 1.5~2.2 | 300     | 200    |
| RB-     | 430   | 2.2~3.7 | 430     | 300    |
| RB-     | 700   | 3,7~5,5 | 700     | 500    |
| RB-     | 1,150 | 5.5~7,5 | 1.150   | 800    |
| RB-     | 1,500 | 7.5~11  | 1.500   | 1.000  |
| RB-     | 2,100 | 11~15   | 2.1 0 0 | 1.500  |
| RB-     | 2.850 | 11~15   | 2.850   | 2.000  |
| R B —   | 4.250 | 15~22   | 4.250   | 3.000  |
| R B —   | 7.000 | 22~30   | 7.000   | 5.000  |
| RB-1    | 1.500 | 30~37   | 11.500  | 8.000  |
| R B - 1 | 5,000 | 37~55   | 15.000  | 10.000 |
| RB-2    | 1.000 | 55~75   | 21.000  | 15.000 |